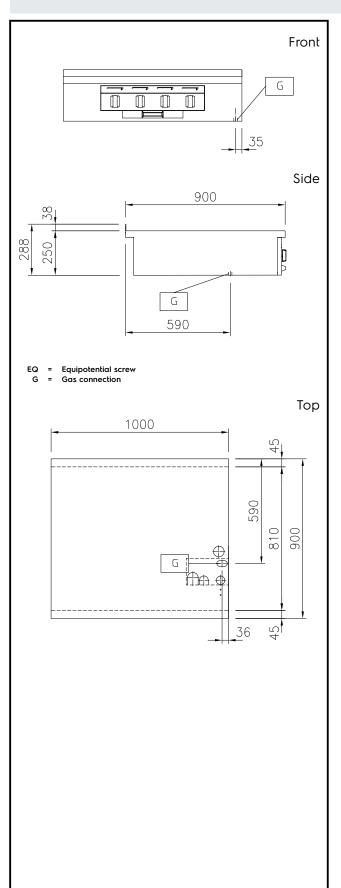

9001; ISO 14001 kW

Front Burners Power: **Back Burners Power:** 10 - 10 kW

**Back Burners Dimension -**

Ø 70 Ø 70

Front Burners Dimension -

Ø 70 Ø 70

External dimensions, Width: External dimensions, Depth:

1000 mm 900 mm 250 mm

External dimensions, Height: Net weight:

82 kg