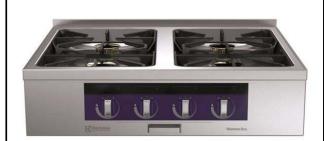

## Modular Cooking Range Line thermaline 90 - 4-Burner Gas Top with Ecoflam, 1 Side, Backsplash

| ITEM #  |  |
|---------|--|
| MODEL # |  |
| NAME #  |  |
|         |  |
| SIS #   |  |
| AIA #   |  |

589083 (MCGHABJOPI)

4-Burner gas Top, ecoflam, one-side operated with backsplash

#### Item No.

Unit constructed according to DIN 18860\_2 with 20 mm drop nose top. Internal frame for heavy duty sturdiness in stainless steel. 2 mm top in 1.4301 (AISI 304). Flat surface construction, easily cleanable. THERMODUL connection system enables seamless worktop when units are connected and avoids soil penetrating. 4 gas burners with optimized combustion, flame failure device, thermocouple safety hand valve and protected pilot flame. Triple ring "flower" flame burners with anti-clogging design. Manual gas valves allow precise flame intensity control. Large pan support in cast iron with long center fins for various pan sizes. ECOFLAM pan detection system to save energy and to reduce unnecessary heat radiation in the kitchen. Deep flat spillage tray with rounded corners and drain hole. Metal knobs with embedded hygienic silicon "soft" grip enable easier handling and cleaning.

#### **Main Features**

- Flame failure device on each burner protects against gas leakage when accidental extinguishing of the flame occurs.
- Large sized pan support in cast iron with long center fins to allow the use of the largest down to the smallest pans.
- Manual gas valves allow precise control of the flame intensity between high and low positions.
- Pans can easily be moved from one area to another without lifting.
- All major components may be easily accessed from the front.
- THERMODUL connection system creates a seamless work top when units are connected to each other thus avoiding soil penetrating vital components and facilitating the removal of units in case of replacement or service.
- Metal knobs with embedded hygienic silicon "soft" grip for easier handling and cleaning. The special design of the controls prevent infiltration of liquids or soil into vital components.
- Burners with optimized combustion. Triple ring flower flame burners with anti-clogging design.
- Deep flat spillage tray with rounded corners and drain hole to facilitate cleaning.
- Patented Flower Flame burners that adjust to the size and form of the cookware (Patent EP2708813B1 and related family).